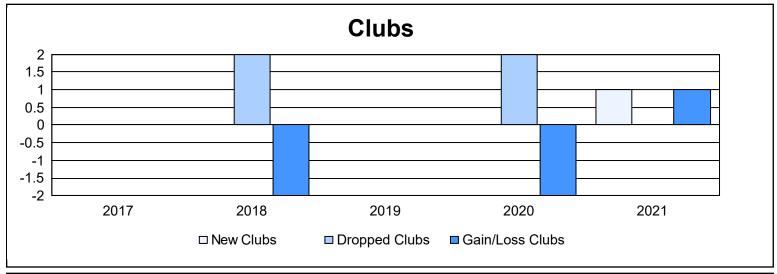

District 1 H As of June 2021 Cumulative

| Year      | New<br>Clubs | Dropped<br>Clubs | Gain/<br>Loss<br>Clubs | New<br>Members | Charter<br>Members | Reinstate<br>Members | Transfer<br>Members | Total<br>Member<br>Added | Total<br>Members<br>Dropped | Gain/<br>Loss<br>Members |
|-----------|--------------|------------------|------------------------|----------------|--------------------|----------------------|---------------------|--------------------------|-----------------------------|--------------------------|
| 2016-2017 | 0            | 0                | 0                      | 101            | 0                  | 2                    | 5                   | 108                      | 106                         | 2                        |
| 2017-2018 | 0            | 2                | -2                     | 52             | 1                  | 12                   | 3                   | 68                       | 164                         | -96                      |
| 2018-2019 | 0            | 0                | 0                      | 49             | 0                  | 9                    | 3                   | 61                       | 106                         | -45                      |
| 2019-2020 | 0            | 2                | -2                     | 42             | 0                  | 8                    | 5                   | 55                       | 103                         | -48                      |
| 2020-2021 | 1            | 0                | 1                      | 44             | 30                 | 7                    | 3                   | 84                       | 77                          | 7                        |
| Average   | 0            | 1                | -1                     | 58             | 6                  | 8                    | 4                   | 75                       | 111                         | -36                      |