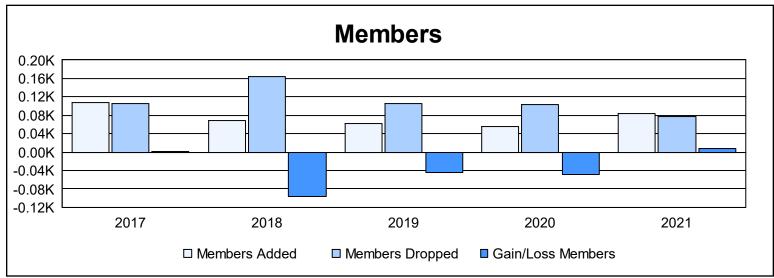

District 1 H As of June 2021 Cumulative

| Year      | New<br>Clubs | Dropped<br>Clubs | Gain/<br>Loss<br>Clubs | New<br>Members | Charter<br>Members | Reinstate<br>Members | Transfer<br>Members | Total<br>Member<br>Added | Total<br>Members<br>Dropped | Gain/<br>Loss<br>Members |
|-----------|--------------|------------------|------------------------|----------------|--------------------|----------------------|---------------------|--------------------------|-----------------------------|--------------------------|
| 2016-2017 | 0            | 0                | 0                      | 101            | 0                  | 2                    | 5                   | 108                      | 106                         | 2                        |
| 2017-2018 | 0            | 2                | -2                     | 52             | 1                  | 12                   | 3                   | 68                       | 164                         | -96                      |
| 2018-2019 | 0            | 0                | 0                      | 49             | 0                  | 9                    | 3                   | 61                       | 106                         | -45                      |
| 2019-2020 | 0            | 2                | -2                     | 42             | 0                  | 8                    | 5                   | 55                       | 103                         | -48                      |
| 2020-2021 | 1            | 0                | 1                      | 44             | 30                 | 7                    | 3                   | 84                       | 77                          | 7                        |
| Average   | 0            | 1                | -1                     | 58             | 6                  | 8                    | 4                   | 75                       | 111                         | -36                      |